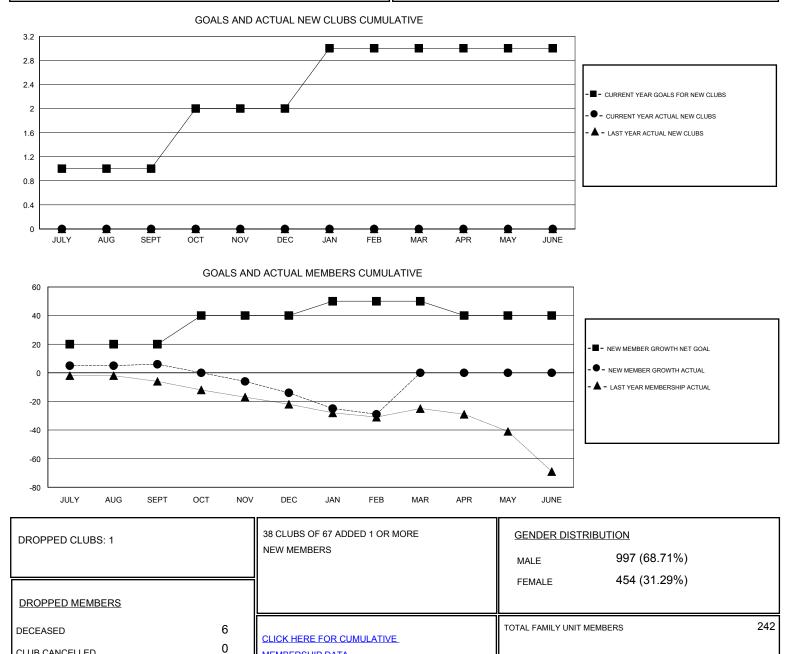

## LOCATION AUSTRALIA

GMT CA

| Clubs                 |               |           |               | Members               |                                                                |                                                              |                                                    |
|-----------------------|---------------|-----------|---------------|-----------------------|----------------------------------------------------------------|--------------------------------------------------------------|----------------------------------------------------|
| RESULTS FOR 2016-2017 |               |           |               | RESULTS FOR 2016-2017 |                                                                |                                                              |                                                    |
| QUARTER               | NEW CLUB GOAL | NEW CLUBS | DROPPED CLUBS | QUARTER               | NEW MEMBER GROWTH<br>NET GOAL (not reinstated<br>or transfers) | NEW MEMBER<br>GROWTH ACTUAL (not<br>reinstated or transfers) | DROPPED<br>MEMBERS ACTUAL<br>(including transfers) |
| JULY/AUG/SEPT         | 1             | 0         | 0             | JULY/AUG/SEPT         | 20                                                             | 42                                                           | 36                                                 |
| OCT/NOV/DEC           | 1             | 0         | 0             | OCT/NOV/DEC           | 20                                                             | 24                                                           | 44                                                 |
| JAN/FEB/MAR           | 1             | 0         | 1             | JAN/FEB/MAR           | 10                                                             | 14                                                           | 29                                                 |
| APR/MAY/JUNE          | 0             | 0         | 0             | APR/MAY/JUNE          | -10                                                            | 0                                                            | 0                                                  |